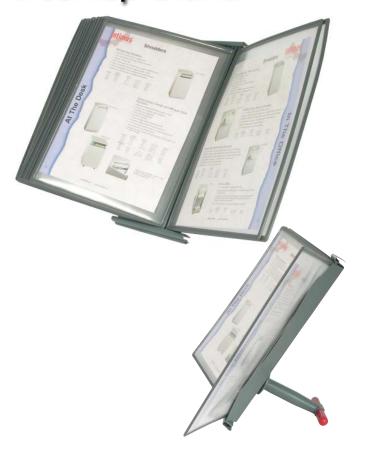

## MasterView™ Executive Desktop Stand

## Model MVSM10

## Individual

| Filing Capacity | 20 sheets          |
|-----------------|--------------------|
| Dimensions      | 11.7" x 10" x 9.5" |
| Weight          | 2 lbs.             |
| UPC Code        | 0-15086-22212-3    |
|                 |                    |

## **Master Pack**

| Weight          | 10 lbs.           |
|-----------------|-------------------|
| UPC Code        | 500-15086-22212-8 |
| Master Pack Oty | 4                 |

- Keep important documents at your fingertips, on your desktop
- 10 sleeves display up to 20 documents at a time
- Sleeves hold 8 1/2" x 11" and A-4 size paper
- Two-sided, non-glare and easily removable sleeves
- Fully adjustable angles for desktop and countertop viewing
- · Index tabs are included
- All steel construction
- Replacement sleeves available Model# MVS6