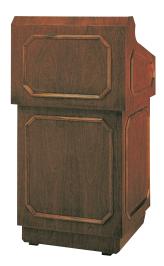

## The Hamilton

The classic boardroom look that never goes out of style.

| Model                   | Standard<br>Veneer |
|-------------------------|--------------------|
| 32" Floor               | Х                  |
| 25" Floor               | X                  |
| 42" Special Needs Floor | X                  |
| 25" Stacking            | X                  |
| 25" Table               | X                  |