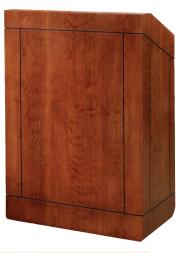

## The Providence

A clean, modern design with 1/4" reveals that accent the basic lines of the lectern.

| Model                   | Standard<br>Laminate | Standard<br>Veneer |
|-------------------------|----------------------|--------------------|
| 32" Floor               | Х                    | X                  |
| 32" Multi-Media Floor   | X                    | X                  |
| 25" Floor               | X                    | X                  |
| 42" Special Needs Floor | X                    | X                  |
| 42" Multi-Media Floor   | Х                    | X                  |
| 48" Multi-Media Floor   | X                    | X                  |
| 25" Stacking            | Х                    | X                  |