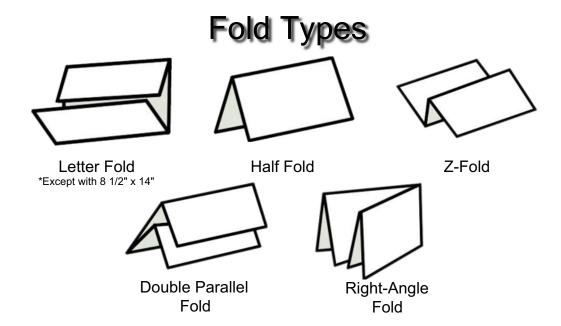

## Model 1601

- High speed machine automatically feeds and folds a stack of documents up to 8 1/2" x 14"
- Precision paper skew adjustment
- Creates five different folds: letter(except with 8 1/2" x 14"), half, z-fold, double parallel, and right-angle
- No fanning needed and the retarder is self adjusting
- Operates at a speed of up to 9,000 sheets per hour
- Handles sheet sizes from 3 1/2" x 5" to 8 1/2" x 14", 16-28 lb. bond
- Feed table capacity of 150 sheets
- Stapled sets of up to 4 sheets can be folded by hand-feeding documents into the feed table bypass
- Conveyor exit table
- Auto jam detect