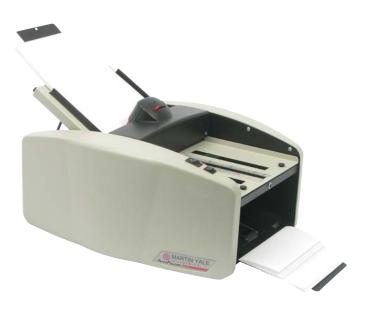

## Model 1601

- High speed machine automatically feeds and folds a stack of documents up to 8 1/2" x 14"
- Precision paper skew adjustment
- Creates five different folds: letter(except with 8 1/2" x 14"), half, z-fold, double parallel, and right-angle
- No fanning needed and the retarder is self adjusting
- Operates at a speed of up to 9,000 sheets per hour
- Handles sheet sizes from 3 1/2" x 5" to 8 1/2" x 14", 16-28 lb. bond
- Feed table capacity of 150 sheets
- Stapled sets of up to 4 sheets can be folded by hand-feeding documents into the feed table bypass
- Conveyor exit table
- Auto jam detect