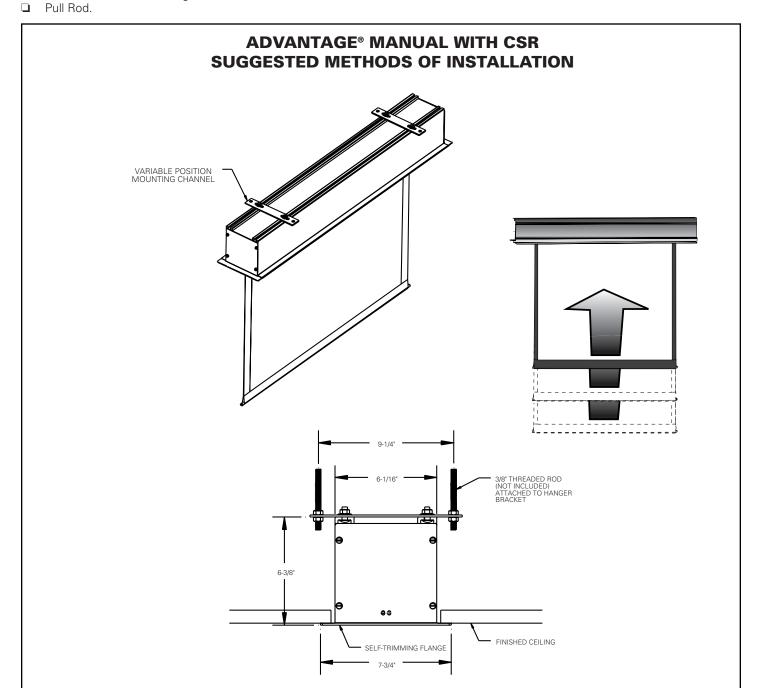

Overall case length dimensions  $\pm 1/4^{"}$ .

Detail dimensional drawings and installation instructions available upon request.

Specifications subject to change without notice. Custom formats and sizes available upon request.