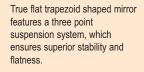

The Perfect Image mirror adjustment system allows for precise image adjustment to correct barrel distortion and pin cushioning.

Frame constructed of square aluminum extrusion for durability and precision.