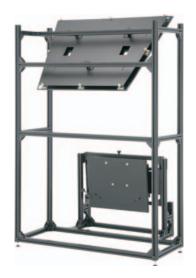

## **REAR PROJECTION MODULE (RPM)**

- Complete single or double mirror rear projection package that reduces overall depth needed in projection room.
- Precision made, aluminum extrusion based, rear projection module designed specifically to meet the exacting requirements of newer, digital projectors.
- Features our fine tuning projector mount cradle which compensates for minor projector manufacturing and job site inconsistencies by providing a host of additional alignment adjustments.
- All RPM units are custom designed for each application.

The Perfect Image mirror adjustment system allows for precise image adjustment to correct barrel distortion and pin cushioning.

Frame constructed of square aluminum extrusion for durability and precision.