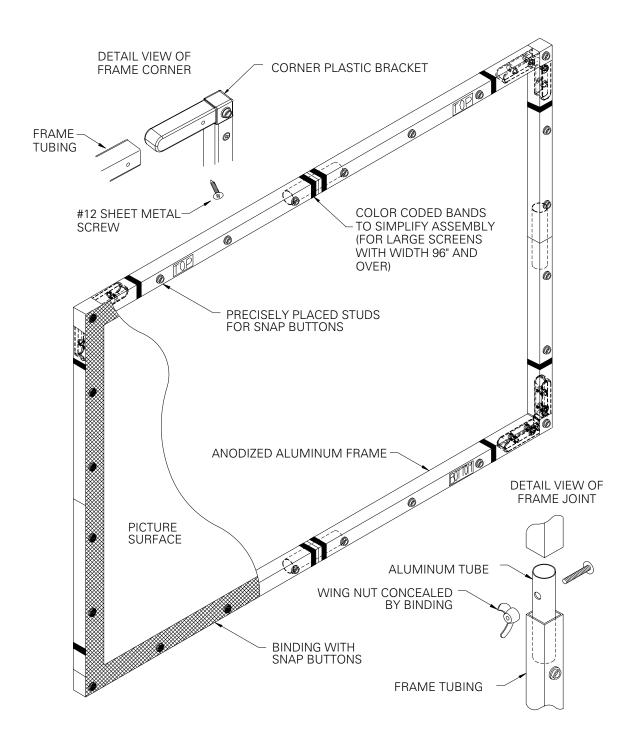

### **INSTALLING THE PERM WALL FRAME**

- Assemble frame sections together by inserting plastic corner brackets to tubes and securing the corners with #12 sheet metal screws. If you have a larger jointed frame, insert aluminum plug on one section of frame into other section matching the color code. Insert 10-32 screw through tube and plug and fasten with wing nut.
- Place bottom of frame at desired height on wall. Make sure bottom is level. Drill through aluminum tubing every 18" to 24" and fasten to wall with appropriate fastener for type of wall construction.

NOTE: Use appropriate fastener for wall construction, i.e. wood screws if wall behind frame is wood construction or other appropriate fastener if dry wall or plaster or cement block construction.

3. Make sure that sides are at 90 degrees or right angle to bottom and fasten to wall in like manner. Next fasten top of frame to wall in the same manner, making sure that the center is the same distance from the bottom as it is at the sides of frame. This is most important for proper surface fit.

NOTE: If a center spreader is shipped with frame, insert center spreader between the bottom and the top of frame as a guide. This is most important to insure that the top and bottom are equal distance apart across the entire top of frame. Lack of care in this regard will result in poor fit of surface. Center spreader can be removed once top of frame is fastened to the wall.

4. Carefully snap surface onto frame. This completes the installation.