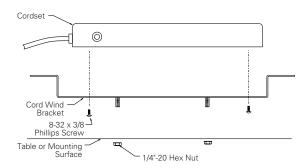

## **TOOLS REQUIRED**

Phillips screwdriver

- 1. Unpack cordset and cord wind bracket. Arrange and organize related hardware as shown.
- 2. Fasten cord wind bracket to cordset with the phillips screws.
- 3. Fasten cordset/bracket assembly to table through mounting bolts